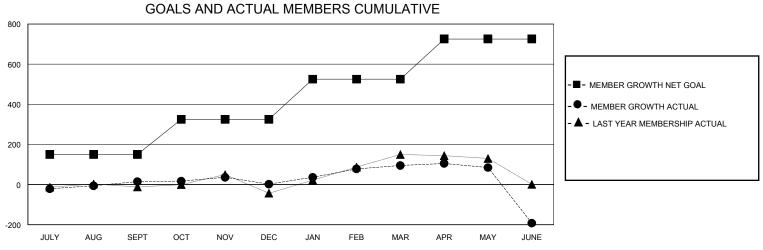

## District 317 D

Results as of: 6/30/2020

| GMT:                  |               | GMT CA    |               |                       |                       |                         |                                                    |  |  |
|-----------------------|---------------|-----------|---------------|-----------------------|-----------------------|-------------------------|----------------------------------------------------|--|--|
|                       | Club          | s         |               | Members               |                       |                         |                                                    |  |  |
| RESULTS FOR 2019-2020 |               |           |               | RESULTS FOR 2019-2020 |                       |                         |                                                    |  |  |
| QUARTER               | NEW CLUB GOAL | NEW CLUBS | DROPPED CLUBS | QUARTER MEMB          | ER GROWTH NET<br>GOAL | MEMBER GROWTH<br>ACTUAL | DROPPED<br>MEMBERS ACTUAL<br>(including transfers) |  |  |
| JULY/AUG/SEPT         | 3             | 1         | 1             | JULY/AUG/SEPT         | 150                   | 149                     | 125                                                |  |  |
| OCT/NOV/DEC           | 2             | 1         | 0             | OCT/NOV/DEC           | 175                   | 78                      | 89                                                 |  |  |
| JAN/FEB/MAR           | 2             | 0         | 0             | JAN/FEB/MAR           | 200                   | 126                     | 30                                                 |  |  |
| APR/MAY/JUNE          | 1             | 0         | 0             | APR/MAY/JUNE          | 200                   | 110                     | 343                                                |  |  |